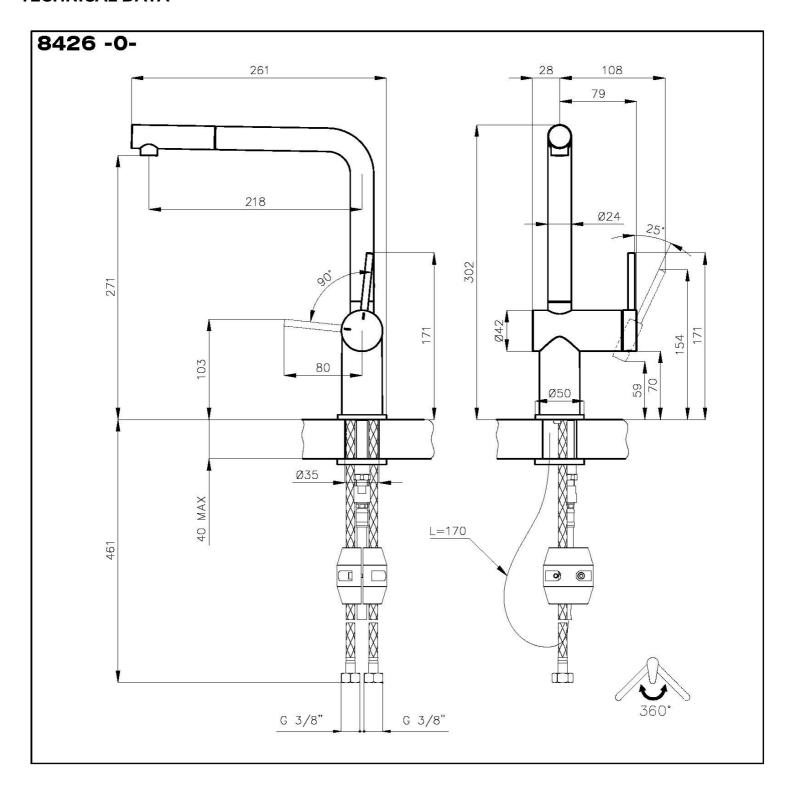

## **TECHNICAL DATA**

## **DETAILS**

| Mixer type            | Single lever mixer tap with rotating barrel and extractable shower head. |
|-----------------------|--------------------------------------------------------------------------|
| Material              | Brass                                                                    |
| Texture               | Satin                                                                    |
| Rotating angle        | 360°                                                                     |
| Strenghtening plate   | ø50mm                                                                    |
| Cartrigde             | With ceramic discs                                                       |
| Mixer hole            | ø35mm                                                                    |
| Max worktop thickness | 40mm                                                                     |