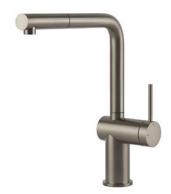

## Mixer Tap Iota satinato

Mixer Taps

Code: 8426 100

## **DETAILS**

| Mixer type            | Single lever mixer tap with rotating barrel and extractable shower head. |
|-----------------------|--------------------------------------------------------------------------|
| Material              | Brass                                                                    |
| Texture               | Satin                                                                    |
| Rotating angle        | 360°                                                                     |
| Strenghtening plate   | ø50mm                                                                    |
| Cartrigde             | With ceramic discs                                                       |
| Mixer hole            | ø35mm                                                                    |
| Max worktop thickness | 40mm                                                                     |